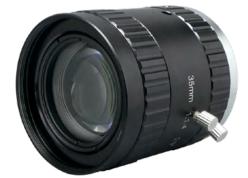

Description

Resolution

C-Mount Lens 35mm Fixed Focal Length Aperture Range From F1.4 ~ Close Up To 5 Megapixel

Compatible With C-Mount Cameras

**Order Information** 

**Part Number** 

C2305500FF

For more information: www.technexion.com sales@technexion.com

2025-03-03 - All specifications are subject to change without notice. © TechNexion - All rights reserved worldwide.