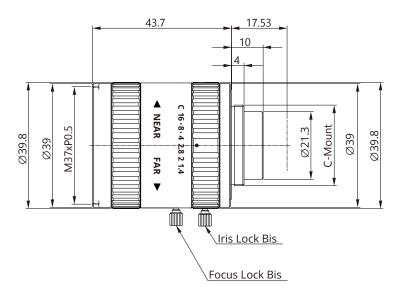

## Lens Dimensions (units in mm)

## **Camera Information**

| Focal Length            | 35 mm               |
|-------------------------|---------------------|
| Aperture                | F1.4                |
| Lens D-FOV              | 17.3°               |
| Lens H-FOV              | 13.9°               |
| Lens V-FOV              | 10.4°               |
| TTL                     | 61.23 mm            |
| MBFL                    | 7.53 mm             |
| MOD                     | 0.2 m               |
| TV Distortion           | -0.8%               |
| Image Size              | 2/3"                |
| Resolution              | 5MP                 |
| Focusing Range (m)      | 0.2~∞               |
| Shooting Range at MO.D. | 50.29 mm x 37.71 mm |
| Filter Thread           | M37×P0.5 mm         |
|                         |                     |

## **Environmental and Mechanical**

| Operating Temperature | 20°C to +60°C    |
|-----------------------|------------------|
| Size                  | Ø39.8×53.7 mm    |
| Weight                | 125 grams        |
| Material              | Metal            |
| Operation Focal       | Manual with Lock |
| Operation Zoom        | Fixed            |
| Operation Iris        | Manual with Lock |
| Mount Type            | C-Mount          |
|                       |                  |