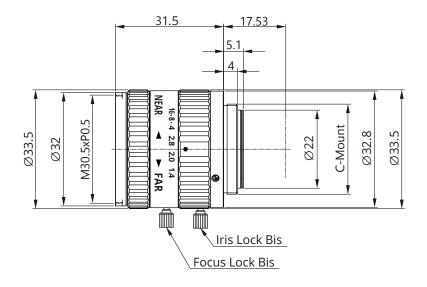

## Lens Dimensions (units in mm)

#### **Camera Information**

| Focal Length            | 16 mm            |
|-------------------------|------------------|
| Aperture                | F1.4             |
| Lens D-FOV              | 37.3°            |
| Lens H-FOV              | 30.3°            |
| Lens V-FOV              | 23°              |
| TTL                     | 49.03 mm         |
| MBFL                    | 12.43 mm         |
| MOD                     | 0.1 m            |
| TV Distortion           | 0.10%            |
| Image Size              | 2/3"             |
| Resolution              | 5MP              |
| Focusing Range (m)      | 0.1~∞            |
| Shooting Range at MO.D. | 55 mm x 41.25 mm |
| Filter Thread           | M30.5×P0.5 mm    |

#### **Environmental and Mechanical**

| Operating Temperature | 20°C to +60°C    |
|-----------------------|------------------|
| Size                  | Ø33.5×36.6 mm    |
| Weight                | 61 grams         |
| Material              | Metal            |
| Operation Focal       | Manual with Lock |
| Operation Zoom        | Fixed            |
| Operation Iris        | Manual with Lock |
| Mount Type            | C-Mount          |
|                       |                  |