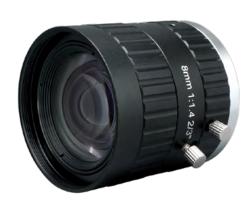

### **Order Information**

| Part Number | Description                                                                                     |
|-------------|-------------------------------------------------------------------------------------------------|
| C2305080FF  | C-Mount Lens 8mm Fixed Focal<br>Length Aperture Range From F1.4<br>Up To 5 Megapixel Resolution |