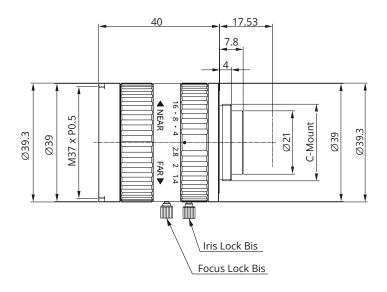

# Lens Dimensions (units in mm)

#### **Camera Information**

| Focal Length            | 8 mm             |
|-------------------------|------------------|
| Aperture                | F1.4             |
| Lens D-FOV              | 67.1°            |
| Lens H-FOV              | 56.3°            |
| Lens V-FOV              | 43.7°            |
| TTL                     | 57.53 mm         |
| MBFL                    | 9.73 mm          |
| MOD                     | 0.1 m            |
| TV Distortion           | 1.0%             |
| Image Size              | 2/3"             |
| Resolution              | 5MP              |
| Focusing Range (m)      | 0.1~∞            |
| Shooting Range at MO.D. | 110 mm x 82.5 mm |
| Filter Thread           | M37×P0.5 mm      |

#### **Environmental and Mechanical**

| Operating Temperature | 20°C to +60°C    |
|-----------------------|------------------|
| Size                  | Ø39.3×47.8 mm    |
| Weight                | 108 grams        |
| Material              | Metal            |
| Operation Focal       | Manual with Lock |
| Operation Zoom        | Fixed            |
| Operation Iris        | Manual with Lock |
| Mount Type            | C-Mount          |
|                       |                  |