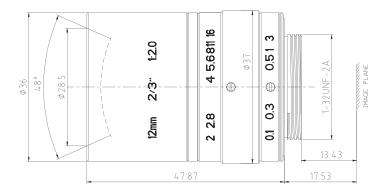

# Lens Dimensions (units in mm)

### **Lens Information**

| Focal Length | 12 mm      |
|--------------|------------|
| Aperture     | F2.0 ~ F16 |
| Lens D-FOV   | 48.0°      |
| Lens H-FOV   | 42.7°      |
| Lens V-FOV   | 24.5°      |
| TTL          | 65.40 mm   |
| BFL          | 13.43 mm   |
| MOD          | 0.1 m      |
| Distortion   | < 0.4%     |
| Image Size   | 2/3"       |
| Resolution   | 8MP        |