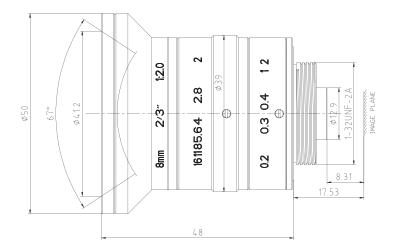

# Lens Dimensions (units in mm)

### **Lens Information**

| Focal Length | 8 mm       |
|--------------|------------|
| Aperture     | F2.0 ~ F16 |
| Lens D-FOV   | 67.0°      |
| Lens H-FOV   | 60.3°      |
| Lens V-FOV   | 36.0°      |
| TTL          | 65.53 mm   |
| BFL          | 8.31 mm    |
| MOD          | 0.2 m      |
| Distortion   | < 0.7%     |
| Image Size   | 2/3"       |
| Resolution   | 8MP        |