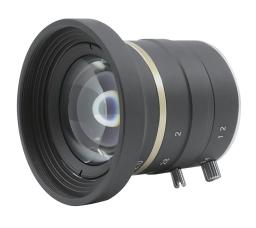

### **Order Information**

| Part Number | Description                                                                                            |
|-------------|--------------------------------------------------------------------------------------------------------|
| C2308080FF  | C-Mount Lens 8mm Fixed Focal Length<br>Aperture Range From F2.0 ~ F16<br>Up To 8 Megapixel Resolution. |