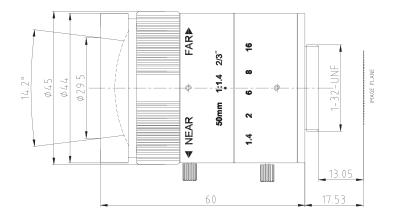

# Lens Dimensions (units in mm)

### **Lens Information**

| Focal Length | 50 mm      |
|--------------|------------|
| Aperture     | F1.4 ~ F16 |
| Lens D-FOV   | 14.2°      |
| Lens H-FOV   | 12.5°      |
| Lens V-FOV   | 7.0°       |
| TTL          | 77.53 mm   |
| BFL          | 13.05 mm   |
| MOD          | 0.5 m      |
| Distortion   | < - 1.0%   |
| Image Size   | 2/3"       |
| Resolution   | 5MP        |

#### **Environmental and Mechanical**

| Lens Operating Temperature | - 20° to +100°C  |
|----------------------------|------------------|
| Weight                     | 224 grams        |
| Material                   | Metal            |
| Operation Focal            | Manual With Lock |
| Operation Zoom             | Fixed            |
| Operation Iris             | Manual With Lock |
| Mount Type                 | C - Mount        |