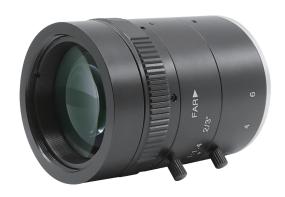

### **Order Information**

| Part Number | Description                                                                                              |
|-------------|----------------------------------------------------------------------------------------------------------|
| C2305500FF  | C-Mount Lens 50mm Fixed Focal Length<br>Aperture Range From F1.4 ~ F1.6<br>Up To 5 Megapixel Resolution. |