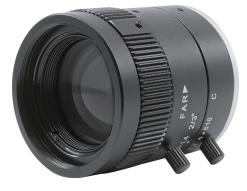

### **Order Information**

Part Number C2305350FF **Description** C-Mount Lens 35mm Fixed Focal Length Aperture Range From F1.4 ~ Close Up To 5 Megapixel Resolution.

Compatible With C-Mount Cameras

For more information: www.technexion.com sales