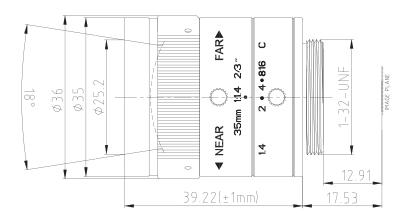

## Lens Dimensions (units in mm)

#### **Lens Information**

| Focal Length | 35 mm        |
|--------------|--------------|
| Aperture     | F1.4 ~ Close |
| Lens D-FOV   | 18.0°        |
| Lens H-FOV   | 15.5°        |
| Lens V-FOV   | 8.8°         |
| TTL          | 56.74 mm     |
| BFL          | 12.91 mm     |
| MOD          | 0.5 m        |
| Distortion   | < - 1.0%     |
| Image Size   | 2/3"         |
| Resolution   | 5MP          |
|              |              |

#### **Environmental and Mechanical**

| Lens Operating Temperature | - 20° to +100°C  |
|----------------------------|------------------|
| Weight                     | 94 grams         |
| Material                   | Metal            |
| Operation Focal            | Manual With Lock |
| Operation Zoom             | Fixed            |
| Operation Iris             | Manual With Lock |
| Mount Type                 | C - Mount        |
|                            |                  |