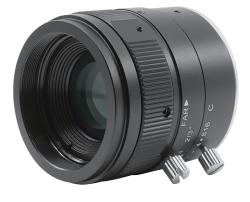

# C2305250FF

### **Order Information**

| Part Number |
|-------------|
| C2305250FF  |
|             |

**Description** C-Mount Lens 25mm Fixed Focal Length Aperture Range From F1.4 ~ Close Up To 5 Megapixel Resolution.