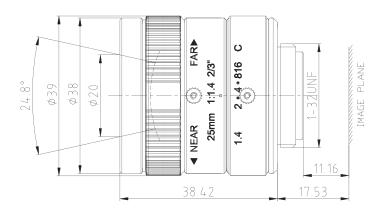

## Lens Dimensions (units in mm)

#### **Lens Information**

| Focal Length | 25 mm        |
|--------------|--------------|
| Aperture     | F1.4 ~ Close |
| Lens D-FOV   | 24.8°        |
| Lens H-FOV   | 21.0°        |
| Lens V-FOV   | 12.0°        |
| TTL          | 55.95 mm     |
| BFL          | 11.60 mm     |
| MOD          | 0.4 m        |
| Distortion   | < - 1.0%     |
| Image Size   | 2/3"         |
| Resolution   | 5MP          |
|              |              |

#### **Environmental and Mechanical**

| Lens Operating Temperature | - 20° to +100°C  |
|----------------------------|------------------|
| Weight                     | 109 grams        |
| Material                   | Metal            |
| Operation Focal            | Manual With Lock |
| Operation Zoom             | Fixed            |
| Operation Iris             | Manual With Lock |
| Mount Type                 | C - Mount        |
|                            |                  |