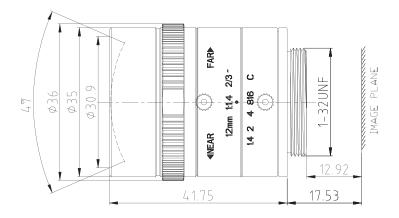

# Lens Dimensions (units in mm)

### **Lens Information**

| Focal Length | 12 mm        |
|--------------|--------------|
| Aperture     | F1.4 ~ Close |
| Lens D-FOV   | 47.0°        |
| Lens H-FOV   | 41.5°        |
| Lens V-FOV   | 24.0°        |
| TTL          | 59.28 mm     |
| BFL          | 12.92 mm     |
| MOD          | 0.2 m        |
| Distortion   | < - 1.0%     |
| Image Size   | 2/3"         |
| Resolution   | 5MP          |

#### **Environmental and Mechanical**

| - 20° to +100°C  |
|------------------|
| 97 grams         |
| Metal            |
| Manual With Lock |
| Fixed            |
| Manual With Lock |
| C - Mount        |
|                  |