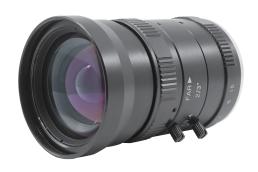

#### **Lens Information**

| Focal Length | 8 mm       |
|--------------|------------|
| Aperture     | F1.4 ~ F16 |
| Lens D-FOV   | 67.0°      |
| Lens H-FOV   | 59.5°      |
| Lens V-FOV   | 35.0°      |
| TTL          | 84.41 mm   |
| BFL          | 7.46 mm    |
| MOD          | 0.2 m      |
| Distortion   | < - 1.2%   |
| Image Size   | 2/3"       |
| Resolution   | 5MP        |

### **Order Information**

| Part Number | Description                                                                                             |
|-------------|---------------------------------------------------------------------------------------------------------|
| C2305080FF  | C-Mount Lens 8mm Fixed Focal Length<br>Aperture Range From F1.4 ~ F1.6<br>Up To 5 Megapixel Resolution. |