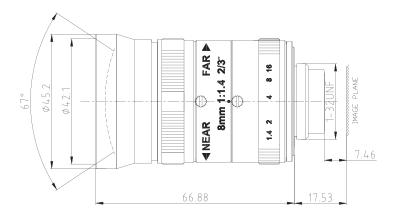

# Lens Dimensions (units in mm)

#### **Lens Information**

| Focal Length | 8 mm       |
|--------------|------------|
| Aperture     | F1.4 ~ F16 |
| Lens D-FOV   | 67.0°      |
| Lens H-FOV   | 59.5°      |
| Lens V-FOV   | 35.0°      |
| TTL          | 84.41 mm   |
| BFL          | 7.46 mm    |
| MOD          | 0.2 m      |
| Distortion   | < - 1.2%   |
| Image Size   | 2/3"       |
| Resolution   | 5MP        |

### **Environmental and Mechanical**

| Lens Operating Temperature | - 20° to +100°C  |
|----------------------------|------------------|
| Weight                     | 242 grams        |
| Material                   | Metal            |
| Operation Focal            | Manual With Lock |
| Operation Zoom             | Fixed            |
| Operation Iris             | Manual With Lock |
| Mount Type                 | C - Mount        |