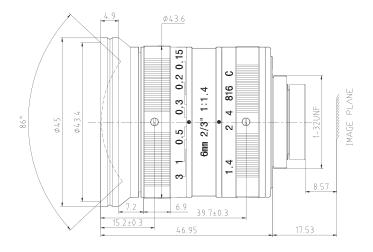

## Lens Dimensions (units in mm)

### **Lens Information**

| Focal Length | 6 mm       |
|--------------|------------|
| Aperture     | F1.4 ~ F16 |
| Lens D-FOV   | 86.0°      |
| Lens H-FOV   | 79.0°      |
| Lens V-FOV   | 49.0°      |
| TTL          | 64.48 mm   |
| BFL          | 8.57 mm    |
| MOD          | 0.1 m      |
| Distortion   | < 1.5%     |
| Image Size   | 2/3"       |
| Resolution   | 5MP        |