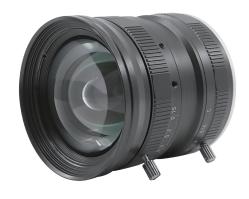

## **Order Information**

| Part Number | Description                                                                                             |
|-------------|---------------------------------------------------------------------------------------------------------|
| C2305060FF  | C-Mount Lens 6mm Fixed Focal Length<br>Aperture Range From F1.4 ~ F1.6<br>Up To 5 Megapixel Resolution. |