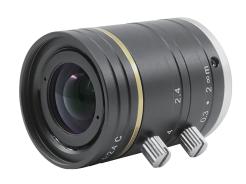

### **Lens Information**

| 16 mm      |
|------------|
| F2.8 ~ F16 |
| 31.0°      |
| 27.5°      |
| 15.7°      |
| 55.00 mm   |
| 13.10 mm   |
| 0.1 m      |
| < 0.5%     |
| 2/3"       |
| 8MP        |
|            |

## **Order Information**

| Part Number | Description                                                                                             |
|-------------|---------------------------------------------------------------------------------------------------------|
| C11808160FF | C-Mount Lens 16mm Fixed Focal Length<br>Aperture Range From F2.8 ~ F16<br>Up To 8 Megapixel Resolution. |