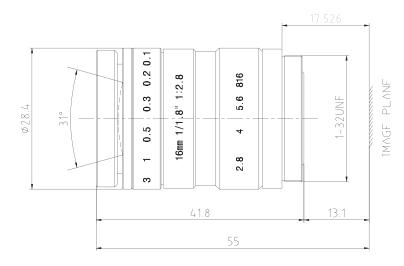

# Lens Dimensions (units in mm)

### **Lens Information**

| 16 mm      |
|------------|
| F2.8 ~ F16 |
| 31.0°      |
| 27.5°      |
| 15.7°      |
| 55.00 mm   |
| 13.10 mm   |
| 0.1 m      |
| < 0.5%     |
| 2/3"       |
| 8MP        |
|            |